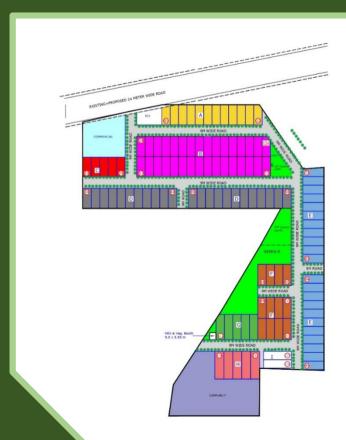

# LOCATION MAP I LAYOUT PLAN

**SCAN FOR LOCATION** 

| COLDUR | TYPE OF PLOTS | DIMENSION OF PLOTS IN SQM. |       | AREA OF<br>PLOTS IN<br>SQM. | AREA IN<br>SQ<br>YARD |
|--------|---------------|----------------------------|-------|-----------------------------|-----------------------|
|        |               | w                          | D     |                             |                       |
|        | Α             | 6.50                       | 15.67 | 101.86                      | 121.82                |
|        | В             | 6.50                       | 15.60 | 101.40                      | 121.27                |
|        | С             | 6.61                       | 15.23 | 100.67                      | 120.40                |
|        | D             | 6.66                       | 15.60 | 103.90                      | 124.26                |
|        | E             | 6.71                       | 16.50 | 110.72                      | 132.41                |
|        | F             | 6.50                       | 16.50 | 107.25                      | 128.27                |
|        | G             | 6.50                       | 19.69 | 127.99                      | 153.07                |
|        | Н             | 6.96                       | 21.55 | 149.99                      | 179.38                |
|        | 1             | 6.50                       | 21.59 | 140.34                      | 167.84                |