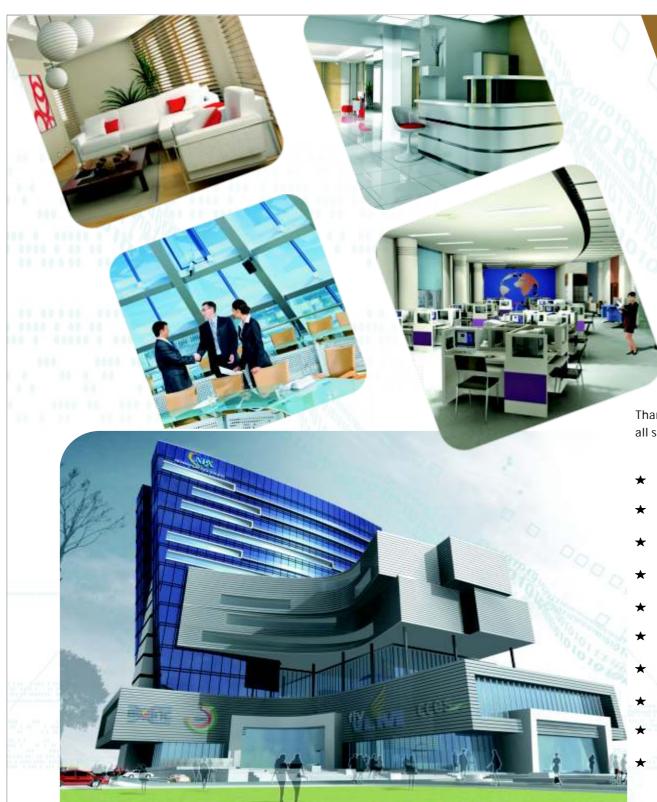

NPX BUSINESS SPACES

Amalgamating Convenience and Leisure

Thanks to our unique amalgamation of various elements, NPX Business Spaces are all set to change your concept of workplace forever.

- **★** Dedicated waiting Lounge and Reception
- ★ Inviting ambience
- **★** Wi-fi enabled complex
- ★ Scientifically designed to reduce the running cost of the A/c and power
- ★ High quality of toughened glass to reduce the outer heat and noise
- ★ Large floor plates for efficient space management
- ★ Other Business suport service
- ★ Unified messaging with VoIP platform
- Conference center / Auditorium facilities on as-needed basis
- Separate atrium with valet parking