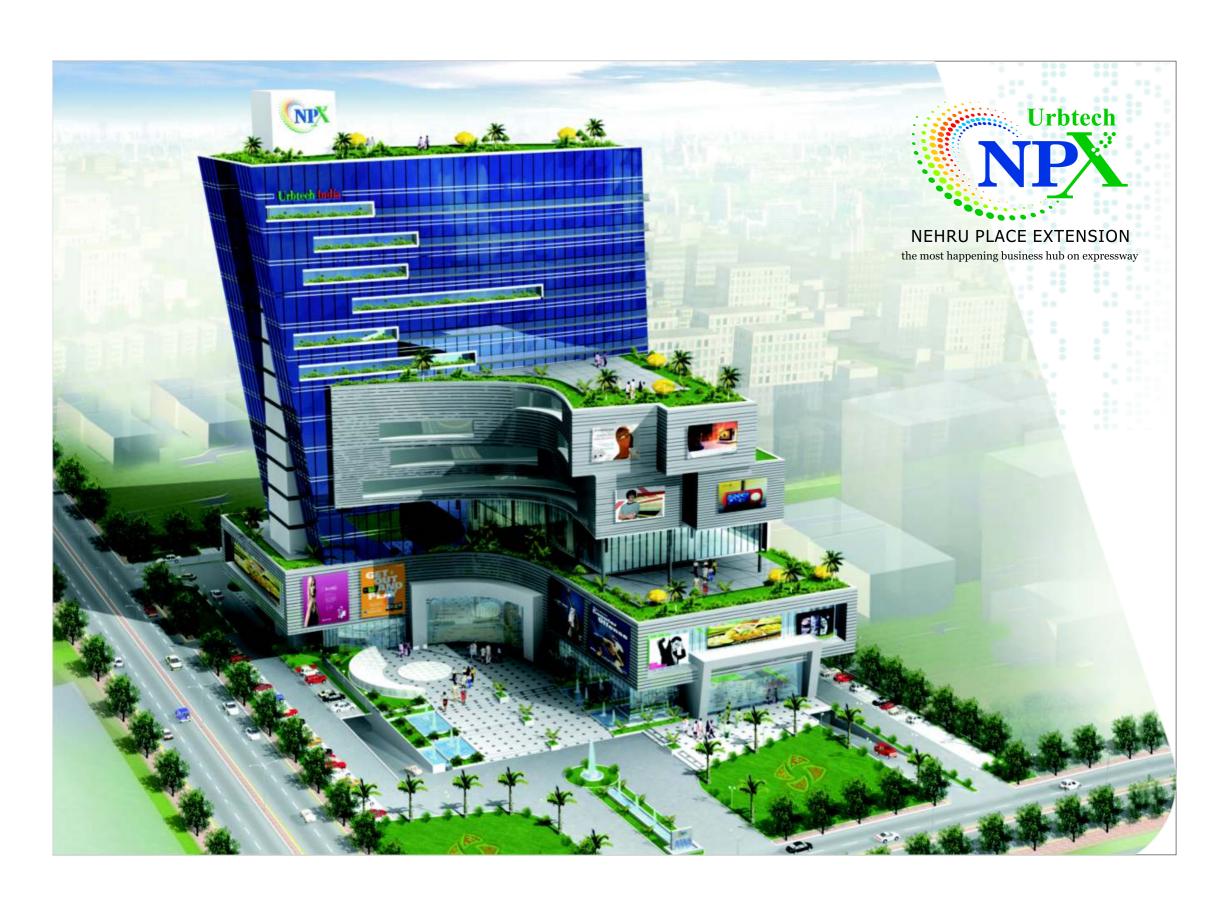

# The Overview

#### NEHRU PLACE EXTENSION

### Strategic Space Segmentation

The project space has been segmented in to : Retail Zone dedicated to IT business related periherals

★ Business Centre ★ Executive suites

★ Business Spaces ★ Serviced Business Suites

★ Creative Arena
★ Auditorium

12 2

★ Gaming Zone

★ Service Arena

**★** Restaurants

★ Food Court

**★** Banks

**★** ATMs

NPX has been designed as the generation next business place where you see your aspirations grow and achievements follow.