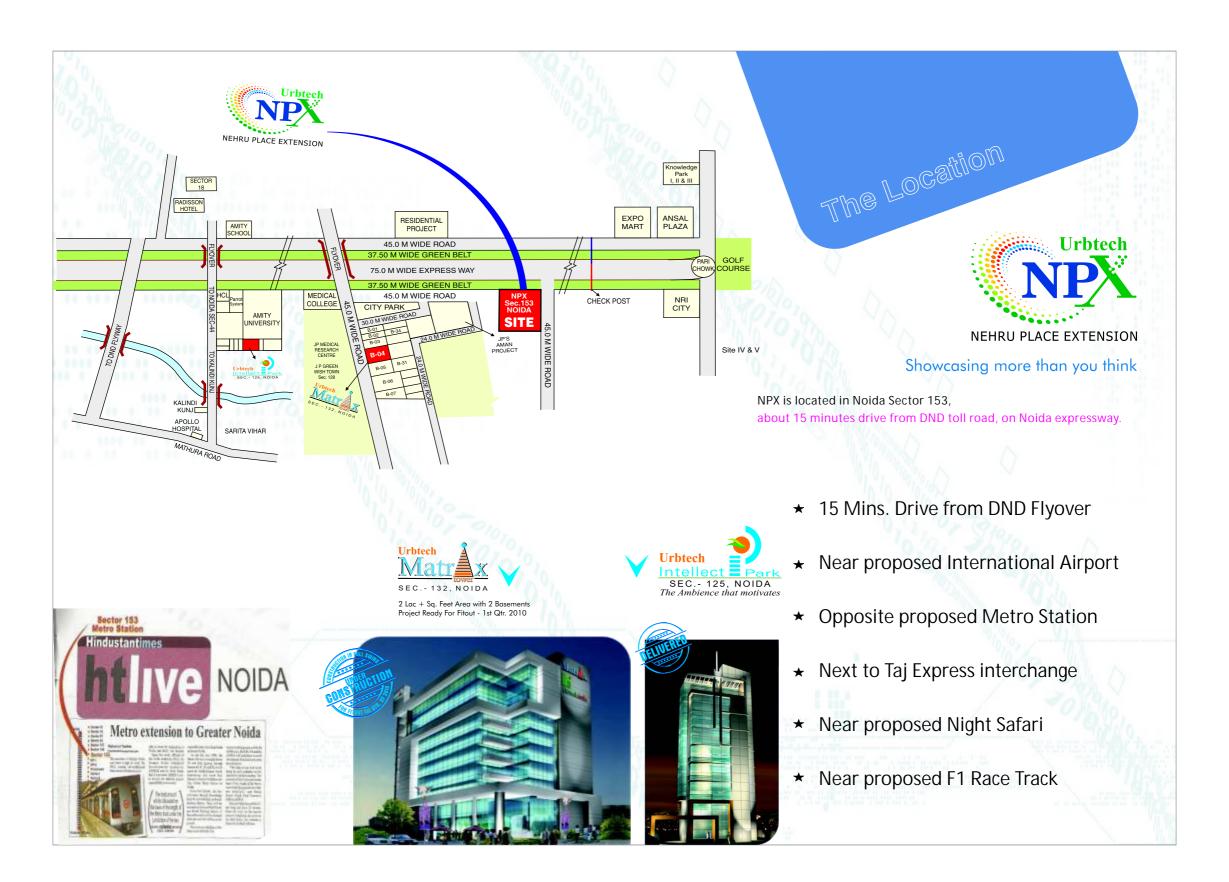

★ Meet the growing demand of virtual office solution
- ★ Available in basic and fully furnished formats
- ★ 4th & 5th Floor



NPX BUSINESS SPACES



Amalgamating Convenience and Leisure

Thanks to our unique amalgamation of various elements, NPX Business Spaces are all set to change your concept of workplace forever.

- **★** Dedicated waiting Lounge and Reception
- ★ Inviting ambience
- **★** Wi-fi enabled complex
- ★ Scientifically designed to reduce the running cost of the A/c and power
- ★ High quality of toughened glass to reduce the outer heat and noise
- ★ Large floor plates for efficient space management
- ★ Other Business suport service
- ★ Unified messaging with VoIP platform
- Conference center / Auditorium facilities on as-needed basis
- Separate atrium with valet parking







Plot No. B-4, Sector-132, Noida (U.P.) INDIA Ph. 0120-6758700, Email : info@urbtechindia.com Website : www.urbtechindia.com