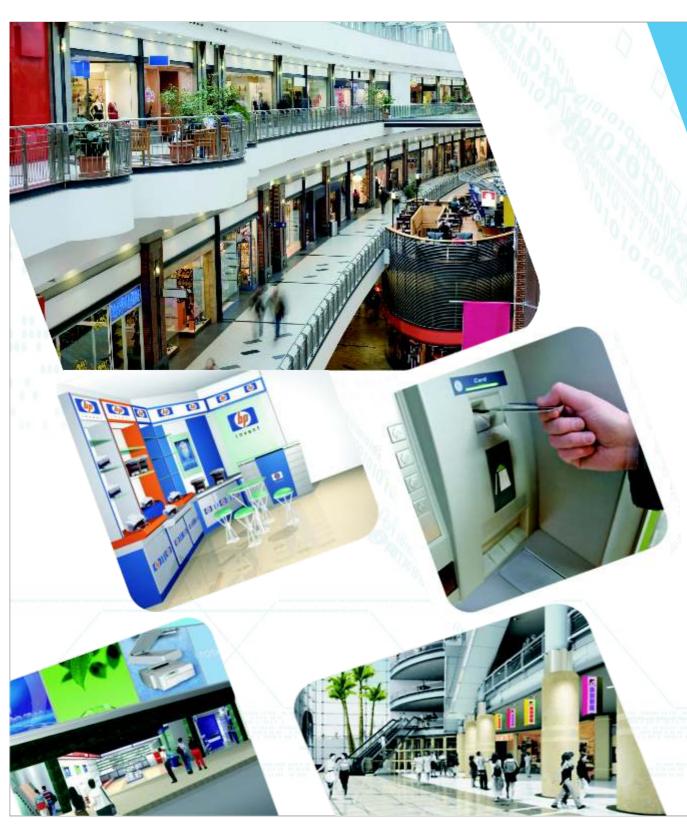

## Refail

### Redefining Retail Business Opportunities

NPX hallmarks itself for being the first project of its kind in Noida, facussing on the need to develop an organised Business Peripherals Retail Market.

A project which offers a new "Nehru Place", with better infrastructure and amenities, right in the hub of corporates. It is an excellent opportunity to encash upon the Next Gen Retail Revolution.

- ★ Mobile Shope, TV & Electronic Shops
- ★ Theme restaurants
- ★ French café
- ★ Largest food Court in NCR
- ★ Futuristic space design & security
- ★ Retail logistic support
- ★ Adequate signage space
- ★ High visibility of showrooms from expressway
- ★ 7 level Atrium
- ★ G+3 Levels
- ★ Shop Sizes from 200 Sq. ft. Onwards.