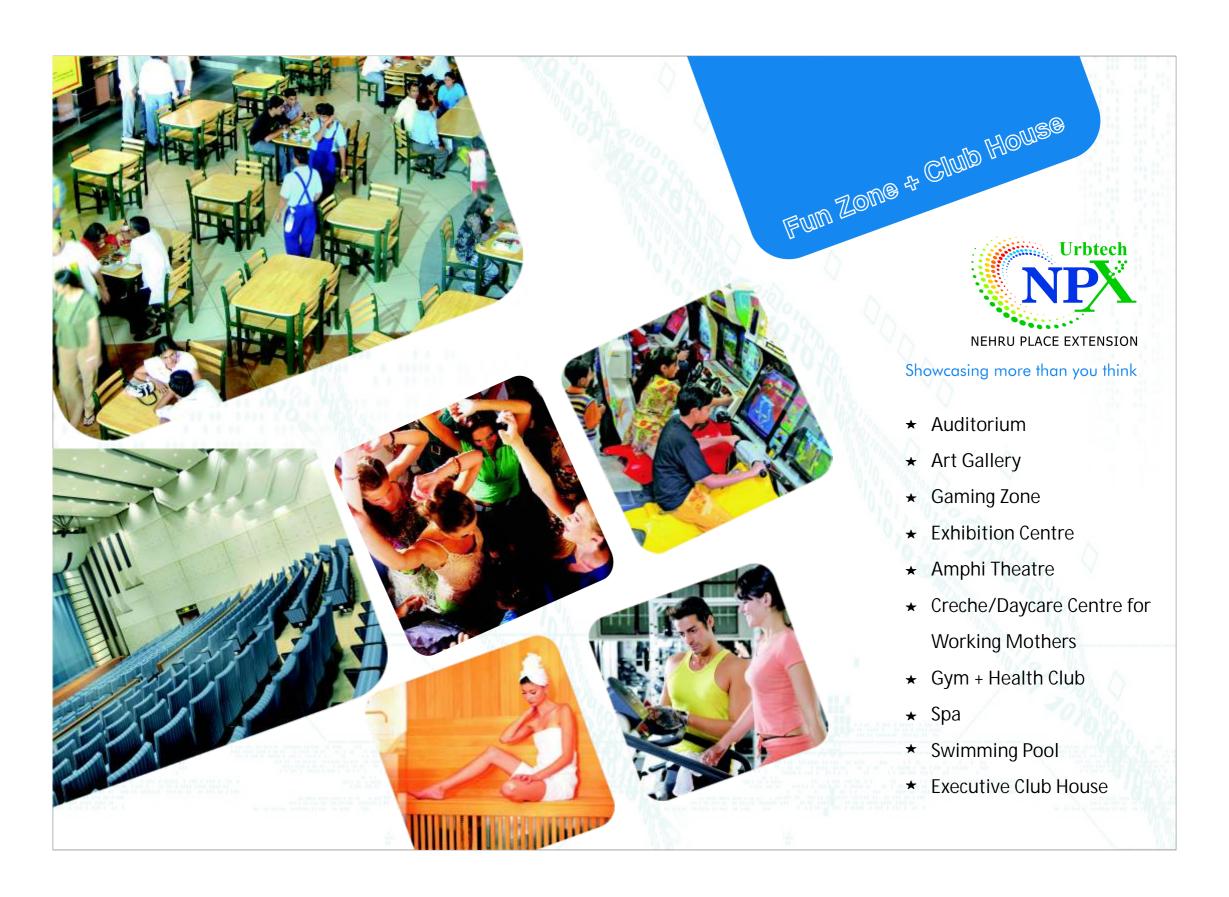

★ Creative Arena
★ Auditorium

12 2

★ Gaming Zone

★ Service Arena

**★** Restaurants

★ Food Court

**★** Banks

**★** ATMs